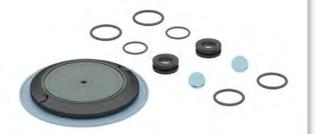

### **KOPKIT LIGHTS**

- O-RINGS
- **VALVE SEAT**
- CHECK VALVE (BALL)

### **KOPKIT FULL**

- KOPKIT LIGHTS
- DIAPHRAGM

### **KOPKIT FULL**

- KOPKIT LIGHTS
- PLUNGER PACKING

We make it easy for you to repair your pump with detailed service videos that teach you how to maintain your OBL pump right.

Follow the advice of our experienced team.