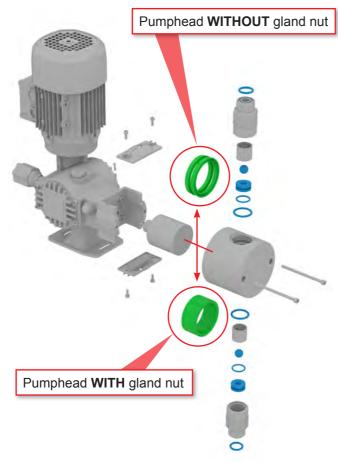

### Installation kit and KOP kits

Installation kit composed by following components:

- PP ball injection valve
- PP foot filter valve

- 2m 4x6mm PVC Crystal for suction pipeline
- 2m 4x6mm PE tube for delivery pipeline